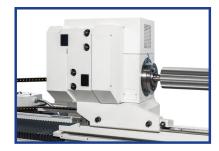

## PLC-controlled grinding machine for large components

Distance between centers: 8,000 mm

Max. weight of workpiece: 5,000 kg

Max. grinding length: 8,000 mm

• Height of centers over table: 500 mm

• Max. swing over table: 995 mm

PLC-Control with touch screen

The fixed workpiece shown in the image has following dimensions: