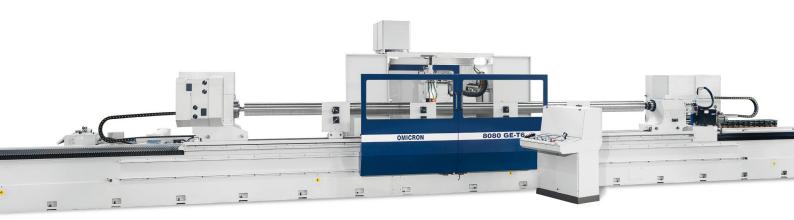

## PLC-controlled grinding machine for large components

Distance between centers: 8,000 mm

Max. weight of workpiece: 5,000 kg

Max. grinding length: 8,000 mm

• Height of centers over table: 500 mm

• Max. swing over table: 995 mm

PLC-Control with touch screen

The fixed workpiece shown in the image has following dimensions:

## Guide rod:

Diameter: 300 mm

Component length: 8,000 mm

Component weight: 4,440 kg

We are your reliable partner for grinding and hard chrome plating of components in large dimensions and for the delivery of ready-to-install mechanical components.