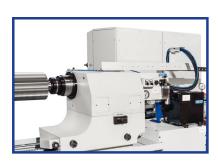

## PLC-controlled grinding machine for large components

Distance between centers: 8,000 mm

Max. weight of workpiece: 5,000 kg

Max. grinding length: 8,000 mm

• Height of centers over table: 500 mm

• Max. swing over table: 995 mm

PLC-Control with touch screen

The fixed workpiece shown in the image has following dimensions: